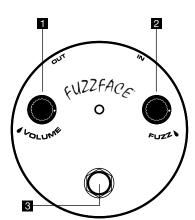

#### CONTROLS

- 1 VOLUME knob controls overall effect volume
- 2 FUZZ knob controls amount of fuzz
- 3 FOOTSWITCH toggles on/ bypass (blue LED indicates on)