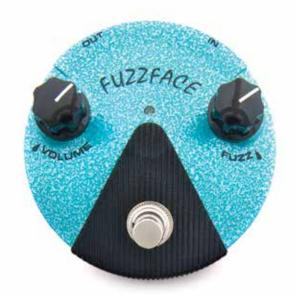

#### CONTROLS

- 1 VOLUME knob controls overall effect volume
- 2 FUZZ knob controls amount of fuzz
- 3 FOOTSWITCH toggles on/ bypass (blue LED indicates on)

#### **DIRECTIONS**

- Run a cable from your guitar to the FFM3's INPUT jack and another cable from the FFM3's OUTPUT jack to your amplifier.
- Start with both controls at 12 o'clock.
- Turn the effect on by depressing the footswitch.
- Rotate the VOLUME knob clockwise to increase overall effect volume or counterclockwise to decrease it.
- Rotate the FUZZ knob clockwise to increase amount of fuzz or counterclockwise to decrease it.