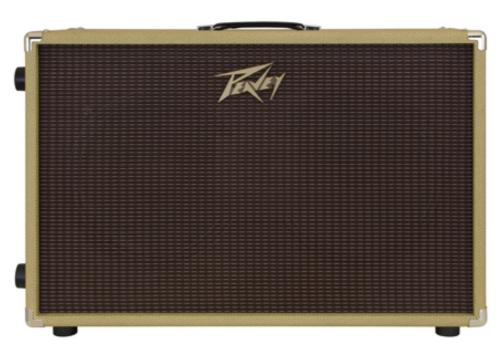

## 212-C 2x12 Guitar Cabinet

## **OVERVIEW**

No matter how good your amp is, the speaker cabinet must also be top quality to have a great tone. The Peavey 212-C has 18mm plywood construction, 1 Celestion Vintage 30 speaker and 1 Celestion G12-T 75 speaker. The G12-T 75 has enhanced high and low end while the Vintage 30 is renowned for its midrange, so the 2 speakers complement each other! The back of the cabinet is convertible for changing the cabinet to an open back configuration. A stereo/mono input cup, rubber feet and metal corners complete the package. Great quality, great look, great tone and great value!

## **FEATURES**

- Tweed Tolex covering
- Metal corners
- Stereo / Mono input cup
- Rubber feet
- Top handle
- Feet on short side as well
- Logo mounting plate on short side so user can move it
- One Celestion 12" Vintage 30 speaker & One Celestion 12" G12T-75 speaker,
- 18mm plywood construction
- 16 ohms Mono/8 ohms per side, switchable
- Convertible open back/closed back
- Weight Unpacked: 43.60 lb(19.777 kg)
- Weight Packed: 48.80 lb(22.135 kg)
- Width Packed: 22.25"(56.515 cm)
- Height Packed: 33"(83.82 cm)
- Depth Packed: 16"(40.64 cm)