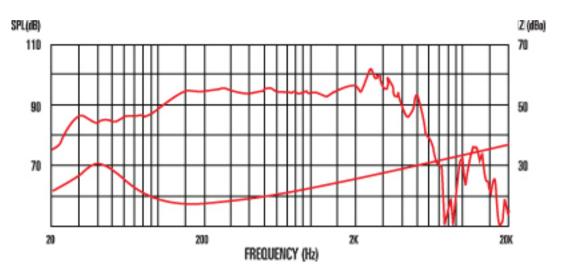

# **Bass**

# PULSE12





For bass players demanding well-defined clarity and stunning articulation together with a rich, full tone, PULSE12 bass speakers deliver an ideal combination of responsiveness and rock solid low end. The Kevlar-loaded cone pulses with up to 200 watts of raw bass power. Expect each note from these 12 inch bass guitar speakers to deliver a thick, percussive attack along with the mid-range necessary to break through in any performance situation.

#### 8 Frequency Response



#### **General Specifications**

| Nominal diameter         | 12", 304.8mm        |
|--------------------------|---------------------|
| Power rating             | 200W                |
| Nominal impedance        | 8                   |
| Sensitivity              | 94dB                |
| Magnet type              | Ferrite             |
| Voice coil diameter      | 2", 50.8mm          |
| Coil material            | Copper              |
| Cone material            | Kevlar loaded paper |
| Former material          | Polyimide           |
| Surround material        | Cloth-sealed        |
| Frequency range          | 45-3500Hz           |
| Xmax                     | 0.15", 4mm          |
| Gap depth                | 0.31", 8mm          |
| Voice coil winding width | 0.62", 16mm         |