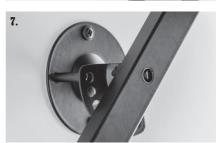

## Tools required:

- Phillips screwdriver
- hammer
- hammer drill with 6 mm masonry bit
- level
- pencil
- 1. Take the base plate which is to be screwed to the wall.
- **2.** Align the base plate at the desired position so that the protruding pin is horizontal with the opposite hole. Using the level as an aid, mark the holes with the pencil.
- 3. Should you wish to mount the wall hanger on a brick wall, please use the supplied dowels, and a power drill with a 6 mm masonry bit. In case your wall is made of other material, such as drywall or wood, the supplied dowels cannot be used. Please use according mounting screws and material. Now drill the holes deep enough for the screws (approx. 50 mm / 2").
- **4.** Insert the dowels into the drill holes in the wall, a hammer can be used as an aid.
- **5.** Now screw the base plate tightly to the wall using the provided screws and an appropriate Phillips screwdriver.
- **6.** Now fasten the brackets for the instrument's body and neck using the provided M8 locking nuts, tighten them by hand. Please note, the brackets must be opposite of the perforated plate attached to the frame piece, not on the same side.
- 7. Now insert the frame piece with the perforated plate facing the base plate in the desired position on the base plate. Fasten it with the provided M8 locking nut.

Now you can hang the instrument.

Not recommended for instruments with nitro-cellulose finish.