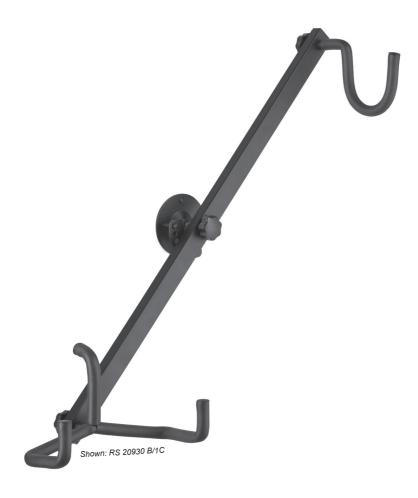

## **Product Contents:**

- 1 x base plate
- 1 x frame piece for holding the mounting brackets
- 1 x mounting bracket for neck
- 1 x mounting bracket for instrument's body
- 3 x locking nut M8
- 3 x screw M4 x 50 mm (2")
- 3 x plastic dowel

Now you can hang the instrument.

Not recommended for instruments with nitro-cellulose finish.