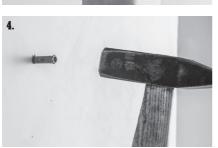

## Tools required:

- Phillips screwdriver
- hammer
- hammer drill with 6 mm masonry bit
- level
- pencil
- 1. Take the base plate which is to be screwed to the wall.
- **2.** Align the base plate at the desired position so that the protruding pin is horizontal with the opposite hole. Using the level as an aid, mark the holes with the pencil.
- 3. Should you wish to mount the wall hanger on a brick wall, please use the supplied dowels, and a power drill with a 6 mm masonry bit. In case your wall is made of other material, such as drywall or wood, the supplied dowels cannot be used. Please use according mounting screws and material. Now drill the holes deep enough for the screws (approx. 50 mm / 2").
- **4.** Insert the dowels into the drill holes in the wall, a hammer can be used as an aid.
- **5.** Now screw the base plate tightly to the wall using the provided screws and an appropriate Phillips screwdriver.
- **6.** Now fasten the brackets for the instrument's body and neck using the provided M8 locking nuts, tighten them by hand. Please note, the brackets must be opposite of the perforated plate attached to the frame piece, not on the same side.
- 7. Now insert the frame piece with the perforated plate facing the base plate in the desired position on the base plate. Fasten it with the provided M8 locking nut.