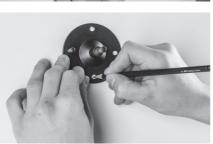

## Tools required:

- Phillips screwdriver
- hammer
- hammer drill with 6 mm masonry bit
- level
- pencil
- 1. Take the base plate which is to be screwed to the wall.
- **2.** Align the base plate at the desired position so that the protruding pin is horizontal with the opposite hole. Using the level as an aid, mark the holes with the pencil.
- 3. Should you wish to mount the wall hanger on a brick wall, please use the supplied dowels, and a power drill with a 6 mm masonry bit. In case your wall is made of other material, such as drywall or wood, the supplied dowels cannot be used. Please use according mounting screws and material. Now drill the holes deep enough for the screws (approx. 50 mm / 2").
- **4.** Insert the dowels into the drill holes in the wall, a hammer can be used as an aid.
- **5.** Now screw the base plate tightly to the wall using the provided screws and an appropriate Phillips screwdriver.
- **6.** Now fasten the brackets for the instrument's body and neck using the provided M8 locking nuts, tighten them by hand. Please note, the brackets must be opposite of the perforated plate attached to the frame piece, not on the same side.
- 7. Now insert the frame piece with the perforated plate facing the base plate in the desired position on the base plate. Fasten it with the provided M8 locking nut.