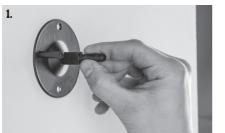

## Tools required:

- Phillips screwdriver
- hammer
- hammer drill with 6 mm masonry bit
- level
- pencil
- 1. Take the base plate which is to be screwed to the wall.
- **2.** Align the base plate at the desired position so that the protruding pin is horizontal with the opposite hole. Using the level as an aid, mark the holes with the pencil.
- 3. Should you wish to mount the wall hanger on a brick wall, please use the supplied dowels, and a power drill with a 6 mm masonry bit. In case your wall is made of other material, such as drywall or wood, the supplied dowels cannot be used. Please use according mounting screws and material. Now drill the holes deep enough for the screws (approx. 50 mm / 2").
- **4.** Insert the dowels into the drill holes in the wall, a hammer can be used as an aid.
- **5.** Now screw the base plate tightly to the wall using the provided screws and an appropriate Phillips screwdriver.
- **6.** Now fasten the brackets for the instrument's body and neck using the provided M8 locking nuts, tighten them by hand. Please note, the brackets must be opposite of the perforated plate attached to the frame piece, not on the same side.
- 7. Now insert the frame piece with the perforated plate facing the base plate in the desired position on the base plate. Fasten it with the provided M8 locking nut.