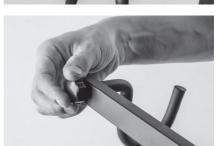

## Tools required:

- Phillips screwdriver
- hammer
- hammer drill with 6 mm masonry bit
- level
- pencil
- 1. Take the base plate which is to be screwed to the wall.
- **2.** Align the base plate at the desired position so that the protruding pin is horizontal with the opposite hole. Using the level as an aid, mark the holes with the pencil.
- 3. Should you wish to mount the wall hanger on a brick wall, please use the supplied dowels, and a power drill with a 6 mm masonry bit. In case your wall is made of other material, such as drywall or wood, the supplied dowels cannot be used. Please use according mounting screws and material. Now drill the holes deep enough for the screws (approx. 50 mm / 2").
- **4.** Insert the dowels into the drill holes in the wall, a hammer can be used as an aid.
- **5.** Now screw the base plate tightly to the wall using the provided screws and an appropriate Phillips screwdriver.
- **6.** Now fasten the brackets for the instrument's body and neck using the provided M8 locking nuts, tighten them by hand. Please note, the brackets must be opposite of the perforated plate attached to the frame piece, not on the same side.
- 7. Now insert the frame piece with the perforated plate facing the base plate in the desired position on the base plate. Fasten it with the provided M8 locking nut.