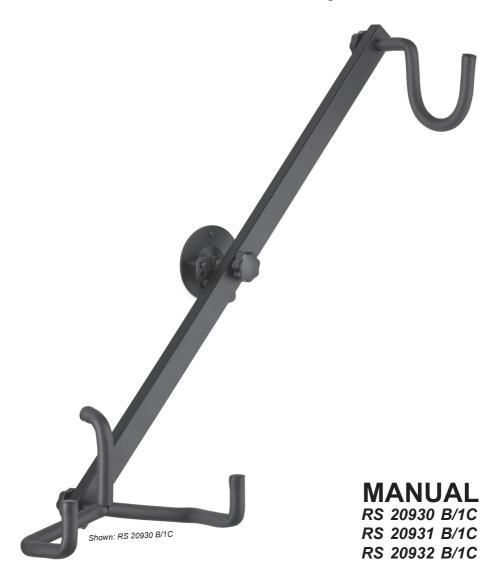

## RockStand®

by Warwick®





RS 20930 B/10 RS 20931 B/10 RS 20932 B/10

## **Product Contents:**

- 1 x base plate
- 1 x frame piece for holding the mounting brackets
- 1 x mounting bracket for neck
- 1 x mounting bracket for instrument's body
- 3 x locking nut M8
- 3 x screw M4 x 50 mm (2")
- 3 x plastic dowel

## Tools required:

- Phillips screwdriver
- hammer
- hammer drill with 6 mm masonry bit
- level
- pencil
- 1. Take the base plate which is to be screwed to the wall.
- **2.** Align the base plate at the desired position so that the protruding pin is horizontal with the opposite hole. Using the level as an aid, mark the holes with the pencil.
- 3. Should you wish to mount the wall hanger on a brick wall, please use the supplied dowels, and a power drill with a 6 mm masonry bit. In case your wall is made of