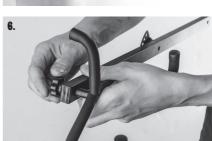

## Tools required:

- Phillips screwdriver
- hammer
- hammer drill with 6 mm masonry bit
- level
- pencil
- 1. Take the base plate which is to be screwed to the wall.
- **2.** Align the base plate at the desired position so that the protruding pin is horizontal with the opposite hole. Using the level as an aid, mark the holes with the pencil.
- 3. Should you wish to mount the wall hanger on a brick wall, please use the supplied dowels, and a power drill with a 6 mm masonry bit. In case your wall is made of other material, such as drywall or wood, the supplied dowels cannot be used. Please use according mounting screws and material. Now drill the holes deep enough for the screws (approx. 50 mm / 2").
- **4.** Insert the dowels into the drill holes in the wall, a hammer can be used as an aid.
- **5.** Now screw the base plate tightly to the wall using the provided screws and an appropriate Phillips screwdriver.
- **6.** Now fasten the brackets for the instrument's body and neck using the provided M8 locking nuts, tighten them by hand. Please note, the brackets must be opposite of the perforated plate attached to the frame piece, not on the same side.
- 7. Now insert the frame piece with the perforated plate facing the base plate in the desired position on the base plate. Fasten it with the provided M8 locking nut.