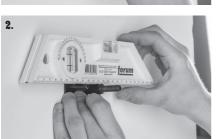

## Tools required:

- Phillips screwdriver
- hammer
- hammer drill with 6 mm masonry bit
- level
- pencil
- 1. Take the base plate which is to be screwed to the wall.
- **2.** Align the base plate at the desired position so that the protruding pin is horizontal with the opposite hole. Using the level as an aid, mark the holes with the pencil.
- 3. Should you wish to mount the wall hanger on a brick wall, please use the supplied dowels, and a power drill with a 6 mm masonry bit. In case your wall is made of other material, such as drywall or wood, the supplied dowels cannot be used. Please use according mounting screws and material. Now drill the holes deep enough for the screws (approx. 50 mm / 2").
- **4.** Insert the dowels into the drill holes in the wall, a hammer can be used as an aid.
- **5.** Now screw the base plate tightly to the wall using the provided screws and an appropriate Phillips screwdriver.
- **6.** Now fasten the brackets for the instrument's body and neck using the provided M8 locking nuts, tighten them by hand. Please note, the brackets must be opposite of the perforated plate attached to the frame piece, not on the same side.
- 7. Now insert the frame piece with the perforated plate facing the base plate in the desired position on the base plate. Fasten it with the provided M8 locking nut.