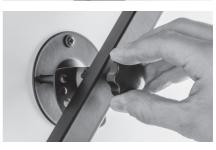

## Tools required:

- Phillips screwdriver
- hammer
- hammer drill with 6 mm masonry bit
- level
- pencil
- 1. Take the base plate which is to be screwed to the wall.
- **2.** Align the base plate at the desired position so that the protruding pin is horizontal with the opposite hole. Using the level as an aid, mark the holes with the pencil.
- 3. Should you wish to mount the wall hanger on a brick wall, please use the supplied dowels, and a power drill with a 6 mm masonry bit. In case your wall is made of other material, such as drywall or wood, the supplied dowels cannot be used. Please use according mounting screws and material. Now drill the holes deep enough for the screws (approx. 50 mm / 2").
- **4.** Insert the dowels into the drill holes in the wall, a hammer can be used as an aid.
- **5.** Now screw the base plate tightly to the wall using the provided screws and an appropriate Phillips screwdriver.
- **6.** Now fasten the brackets for the instrument's body and neck using the provided M8 locking nuts, tighten them by hand. Please note, the brackets must be opposite of the perforated plate attached to the frame piece, not on the same side.
- 7. Now insert the frame piece with the perforated plate facing the base plate in the desired position on the base plate. Fasten it with the provided M8 locking nut.