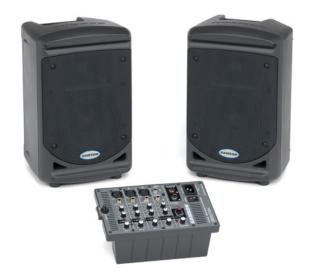

## **EXPEDITION XP150**

150-Watt Portable PA

The Expedition XP150 offers a PA solution that combines powerful stereo sound with portability and simplicity. With its clever design, the XP150 packs up into a single unit that weighs only 24 pounds. Perfect for schools, conferences and presentations, as well as musicians and singer-songwriters, the XP150 is the ultimate in portable sound.

A removable 5-channel mixer powers the XP150 with a 150-watt (2 x 75) Class D amplifier. The mixer features three Mic/Line channels with XLR and 1/4-inch inputs, allowing you to connect microphones or line signals. It also includes one stereo 1/4-inch and 3.5mm input channel for connecting external devices like MP3 players, keyboards and more. There's also a built-in DSP to add Digital Reverb to your voice or instrument. Each channel features 2-band (Bass and Treble) controls.

The XP150's 2-way vented speakers give you a clean, powerful stereo sound. They produce deep bass tones, as well as pure dispersion and loud, lucid audio, through 6-inch low frequency drivers and custom 1-inch tweeters with 60° x 90° coverage. For display flexibility, these ABS, high impact plastic enclosures feature integrated 1 3/8inch speaker stand mounts, as well as a kickback design for use as floor monitors.

## **FEATURES**

- · Packs up into a single portable unit that weighs 24 pounds
- Dual 2-way speaker enclosures with 6-inch woofers
- 1-inch high frequency drivers
- Lightweight, Class D amplifier produces 150 watts (2 x 75) of stereo power
- · Removable 5-channel mixer
- Three Mic/Line inputs (XLR and 1/4-inch jacks) for microphone, guitar and line level devices
- 1/4-inch and 1/8-inch stereo input for stereo line level devices (MP3 players, keyboards, etc.)
- · Phantom power
- · Bass and Treble controls
- · Internal digital effects processor
- Durable ABS, high impact plastic construction
- Integrated 1 3/8-inch speaker stand mount
- Enclosures tilt back for use as floor monitors
- · Speaker cables included