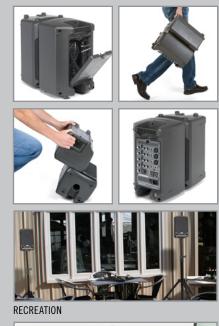

## **EXPEDITION XP150**

150-Watt Portable PA

The Expedition XP150 offers a PA solution that combines powerful stereo sound with portability and simplicity. With its clever design, the XP150 packs up into a single unit that weighs only 24 pounds. Perfect for schools, conferences and presentations, as well as musicians and singer-songwriters, the XP150 is the ultimate in portable sound.

The Expedition XP150 stands out as a complete portable PA system that is perfect for small to medium-sized musical, educational, business and recreational applications.

PRESENTATIONS

SINGER-SONGWRITERS

EDUCATION