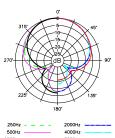

### Polar Pattern

PRA-C1

and one screw adaptor. • PRA-C3 supplied with three sets of HM-16 mic holder and screw

adaptor.

Accessories

PRA-C5 supplied with five sets of