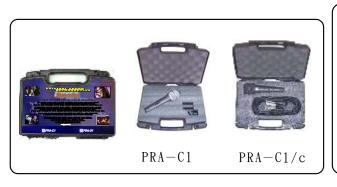

#### **Features**

- With typical international vocal frequency response
- · Forceful tone, fine in high
- Good super cardioid pattern
- Hi-energy Nd magnet and dual dome diaphragm employed. High sensitivity
- Super hardened steel mesh capsule housing
- Steel ball slided On/Off switch.
- · Rigid zinc alloy die-casting case
- PRA-C1, PRA-C1/c use A2 carrying case. PRA-C3, PRA-C5 use A4 carrying case.