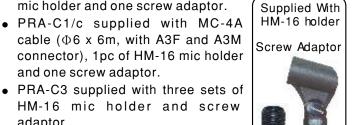

 PRA-C1 supplied with 1pc of HM-16 mic holder and one screw adaptor.

Weight: 363g (one PRA-C1 mic)

### Polar Pattern

PRA-C1

and one screw adaptor. • PRA-C3 supplied with three sets of HM-16 mic holder and screw

adaptor.

Accessories

PRA-C5 supplied with five sets of