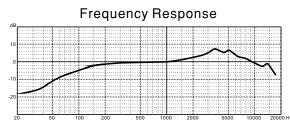

#### Specifications

Type: Dynamic Polar Pattern: SuperCardioid Frequency Response: 50~16000 Hz

-54dBV/pa (2.2mv/pa) sensitivity:

 Rated Impedance:  $200\Omega$ 

Max. SPL: 140dB (THD≤1% 1000Hz)

Dimensions:  $\Phi$ 53x180mm