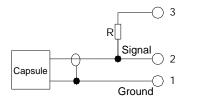

## For dual-line capsule

#### \* R is changeable on the specifications from the provider