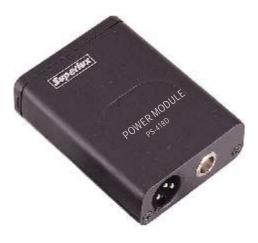

# **PS-418D**

Electret Condenser Capsule Amplifier

# Specifications

- Frequency Response: 25~20000 Hz
- Rated Impedance: phantom 200 ; battery 270
- Min. Load Impedance : 1000
- Power Supply: phantom 9~52V, DC 2mA; battery 1.5V AA/UM3
- Low-cut Filter Switch: below 80Hz, 12dB/OCT
- Switch (3 position): mid: power on (flat response) one end: below 80Hz, 12dB/OCT one end: power off
- Dimension: 63X83X22 (WXLXH)mm
- Net Weight: 280g