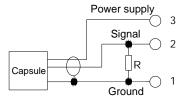

## For triplicate-line capsule

#### \* R is changeable on the specifications from the provider