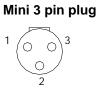

# **PS-418D**

Electret Condenser Capsule Amplifier



## Features

- Two options for power supply-phantom or battery.
- Low-cut filter switch.
- Transistor output transformer circuit.
- External capsule operating point resistor, adaptable to various capsules and wiring manners.

# Specifications

- Frequency Response: 25~20000 Hz
- Rated Impedance: phantom 200 ; battery 270
- Min. Load Impedance : 1000
- Power Supply: phantom 9~52V, DC 2mA; battery 1.5V AA/UM3
- Low-cut Filter Switch: below 80Hz, 12dB/OCT
- Switch (3 position): mid: power on (flat response) one end: below 80Hz, 12dB/OCT one end: power off
- Dimension: 63X83X22 (WXLXH)mm
- Net Weight: 280g

## Wiring manner for capsule

## For dual-line capsule





## For triplicate-line capsule



#### Mini 3 pin plug



#### \* R is changeable on the specifications from the provider