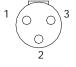

# **PS-418D**

Electret Condenser Capsule Amplifier



## Features

- Two options for power supply-phantom or battery.
- Low-cut filter switch.
- Transistor output transformer circuit.
- External capsule operating point resistor, adaptable to various capsules and wiring manners.

# Specifications

- Frequency Response: 25~20000 Hz
- Rated Impedance: phantom 200 ; battery 270
- Min. Load Impedance : 1000
- Power Supply: phantom 9~52V, DC 2mA; battery 1.5V AA/UM3
- Low-cut Filter Switch: below 80Hz, 12dB/OCT
- Switch (3 position): mid: power on (flat response) one end: below 80Hz, 12dB/OCT one end: power off
- Dimension: 63X83X22 (WXLXH)mm
- Net Weight: 280g

## Wiring manner for capsule

## For dual-line capsule





## For triplicate-line capsule



#### Mini 3 pin plug



#### \* R is changeable on the specifications from the provider